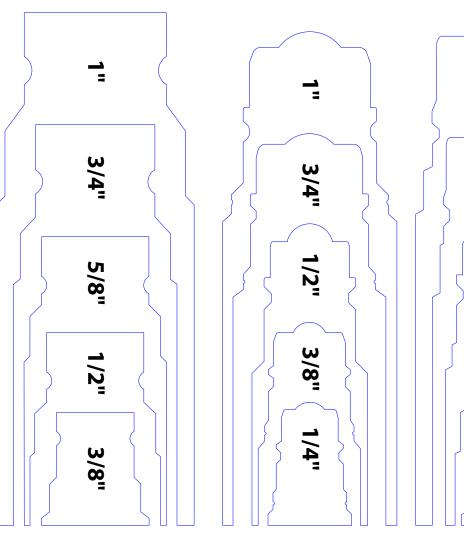

# **Size Chart - Hydraulic Quick Couplers**

The fractional (½", ¾", etc.) coupler sizes shown here are nominal only. To identify your existing hydraulic quick couplers, match the male coupler to one of the outlines show below.

## **AG Series Agricultural**

Interchanges with:
Faster NS Series
Parker/Pioneer 4000 Series
Safeway S20 Series
Tomco PC Series

#### **600 Series Hydraulic**

Interchanges with:
Aeroquip FD56 (5600) Series
Faster ANV Series
Hansen HA15000 Series
Parker 6600 Series
Safeway S56 Series