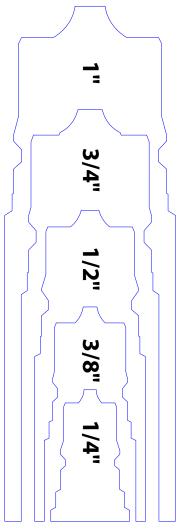

# **Size Chart - Hydraulic Quick Couplers**

The fractional (½", ¾", etc.) coupler sizes shown here are nominal only. To identify your existing hydraulic quick couplers, match the male coupler to one of the outlines show below.

## **700 Series Hydraulic**

Interchanges with:
Aeroquip FD45 Series
Faster HNV Series
Hansen HK Series
Parker 60 Series
Snap-Tite 72 Series