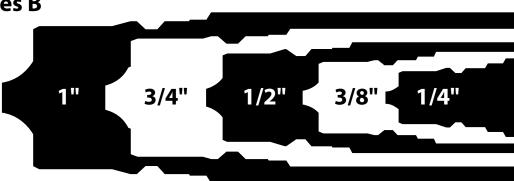

### Size Chart - Hydraulic Quick Couplers

The fractional (1/2", 3/4", etc.) coupler sizes shown here are nominal only. To identify your existing hydraulic quick couplers, match the male coupler to one of the outlines show below.

# 1" 1/2" 3/8" 3/4" 1/4" ISO 7241-1 Series B **700 Series Hydraulic**

Interchanges with:

- Aeroquip FD45 Series
- Faster HNV Series
- Hansen HK Series
- Parker 60 Series
- Snap-Tite 72 Series