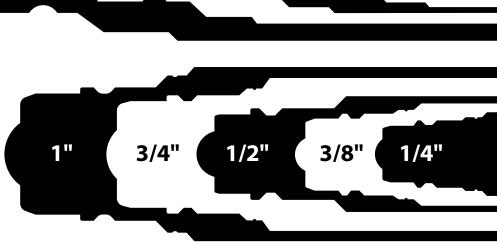

### Size Chart - Hydraulic Quick Couplers

The fractional (1/2", 3/4", etc.) coupler sizes shown here are nominal only. To identify your existing hydraulic quick couplers, match the male coupler to one of the outlines show below.

## ISO 7241-1 Series A

#### **600 Series Hydraulic**

Interchanges with:

- Aeroquip FD56 (5600) Series
- Faster ANV Series
- Hansen HA15000 Series
- Parker 6600 Series
- Safeway S56 Series