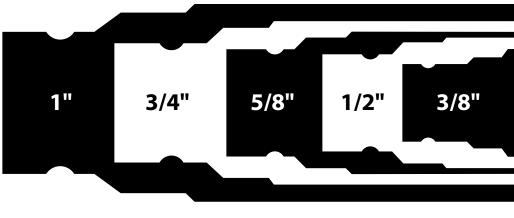

### Size Chart - Hydraulic Quick Couplers

The fractional (1/2", 3/4", etc.) coupler sizes shown here are nominal only. To identify your existing hydraulic quick couplers, match the male coupler to one of the outlines show below.

#### **ISO 16028 HT Series Flush-Face**

- Interchanges with:
- Faster FFI Series
- Holmbury A Series
- Parker FEM Series
- Snap-Tite 74 Series

Interchanges with:

- Faster NS Series
- Parker/Pioneer 4000 Series
- Safeway S20 Series
- Tomco PC Series